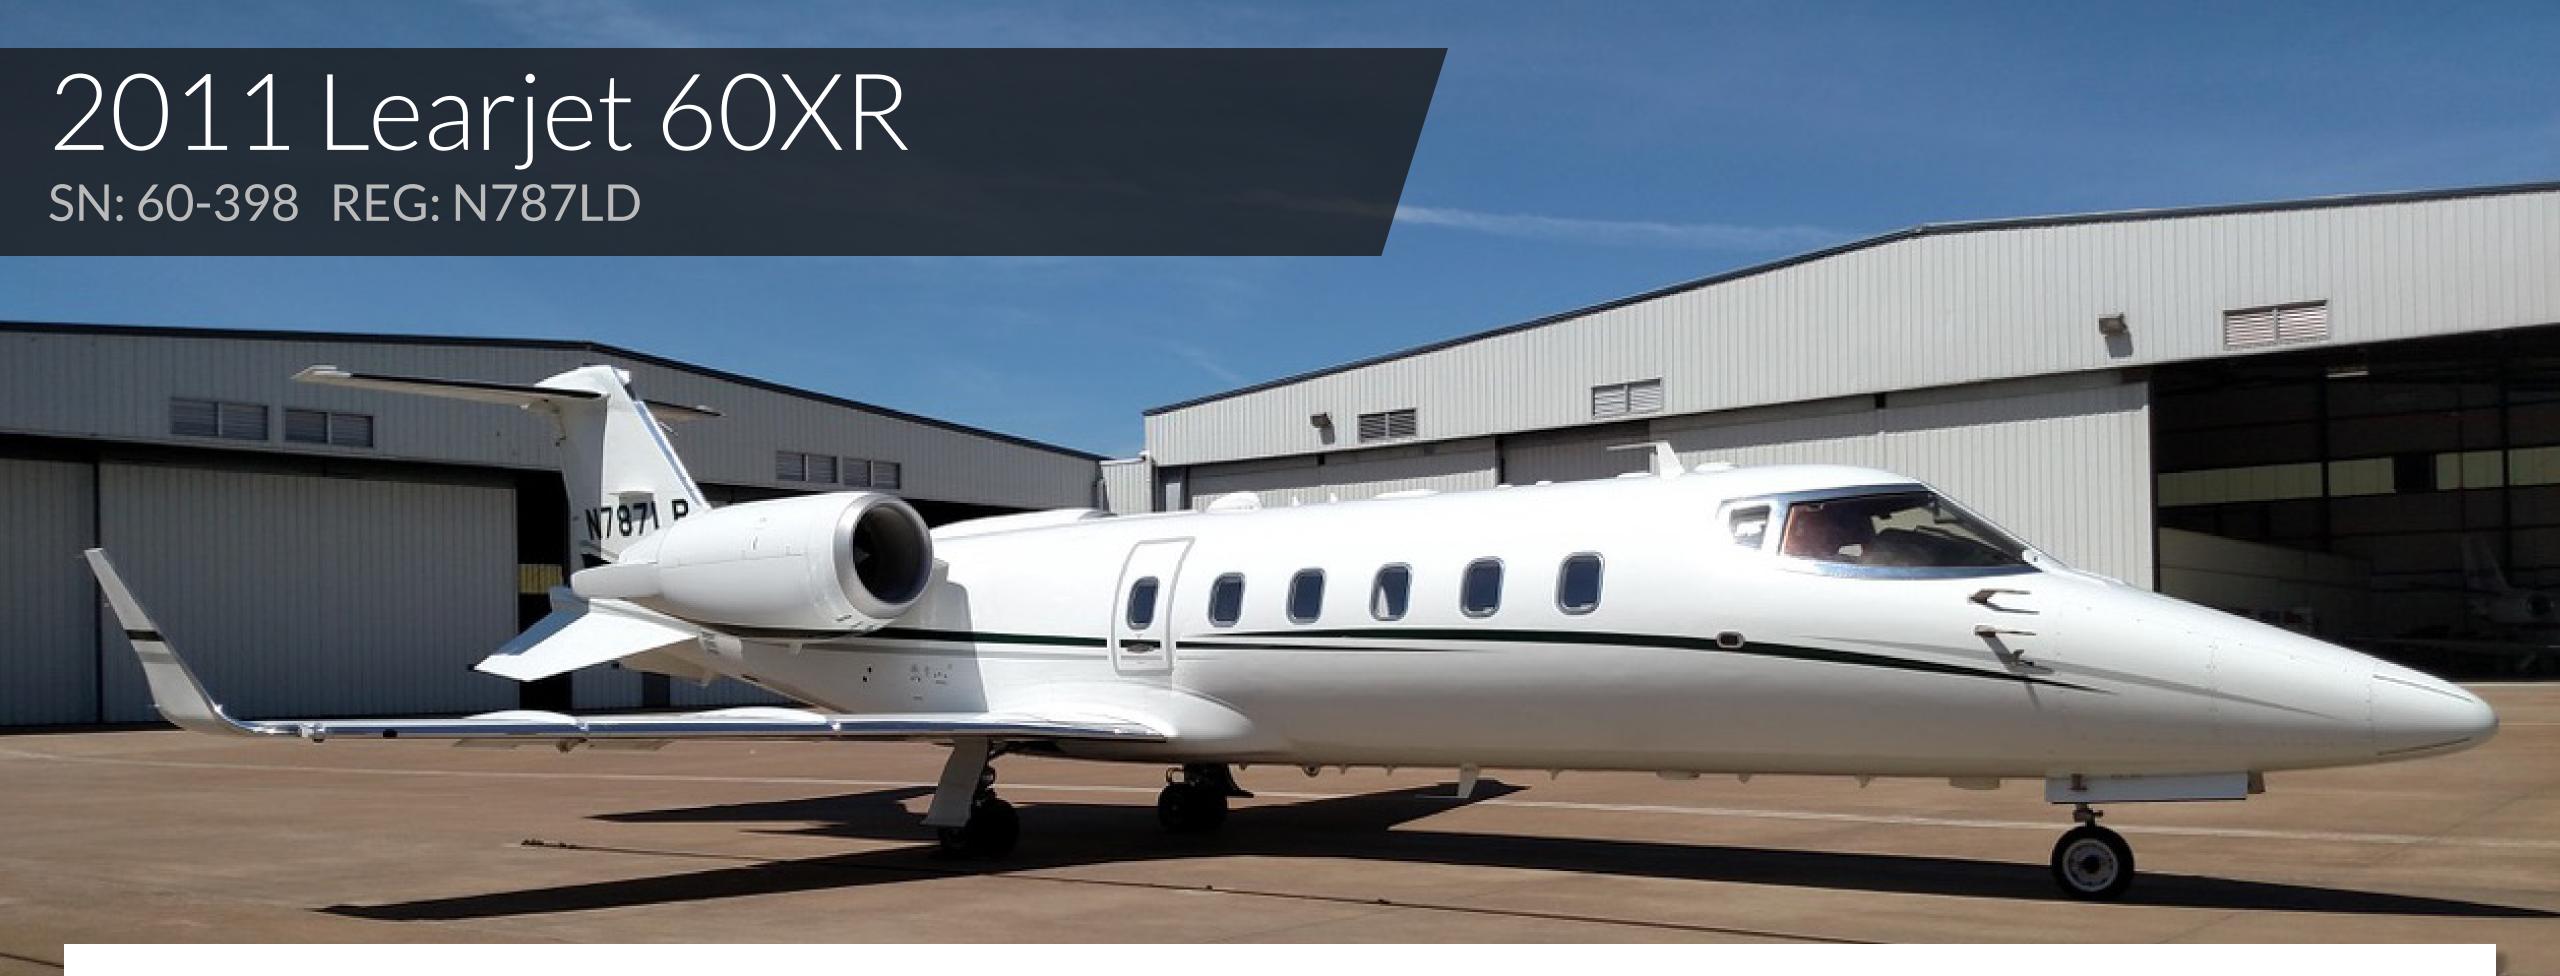

## 2011 Learjet 60XR

SN: 60-398 REG: N787LD

### **EXTERIOR:**

Colors: Matterhorn white w/jade mist green & gamma gray stripes