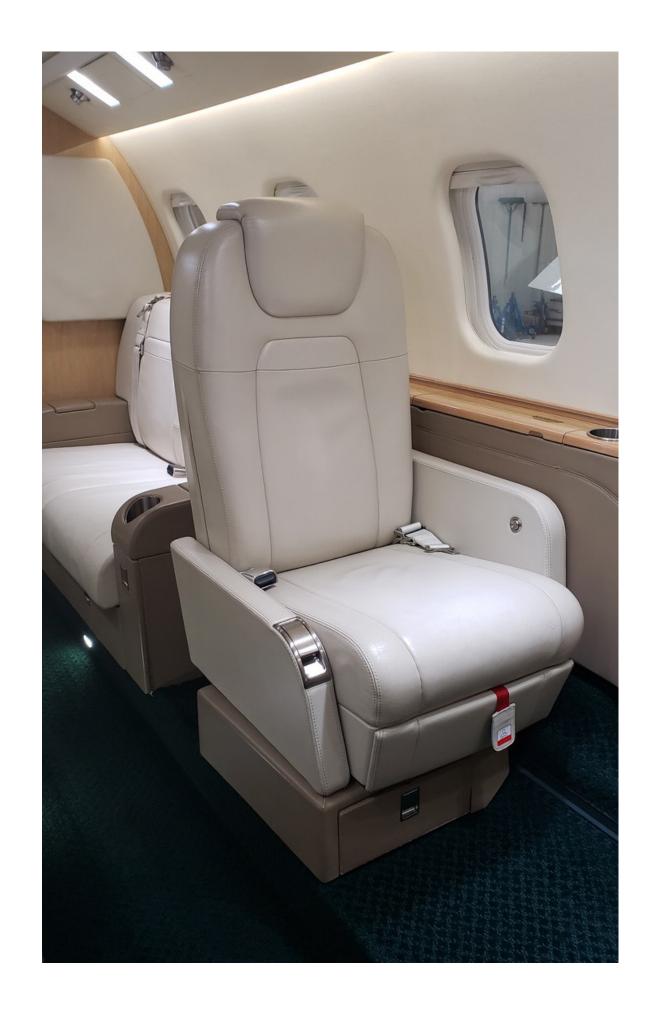

### **INTERIOR:**

Configuration/PAX: Executive/8 passengers

Seating: Forward right side 2-place divan, aft club seats

Refreshment: Right side forward galley w/microwave

Entertainment: Airshow 410 w/bulkhead-mounted

LCD display

Accessories: 110-volt AC power outlets

Business: Aviator 350 onboard internet w/Wi-Fi

Storage: Slimline coat closet, internal aft baggage

compartment

Lavatory: Externally-serviceable flushing belted w/