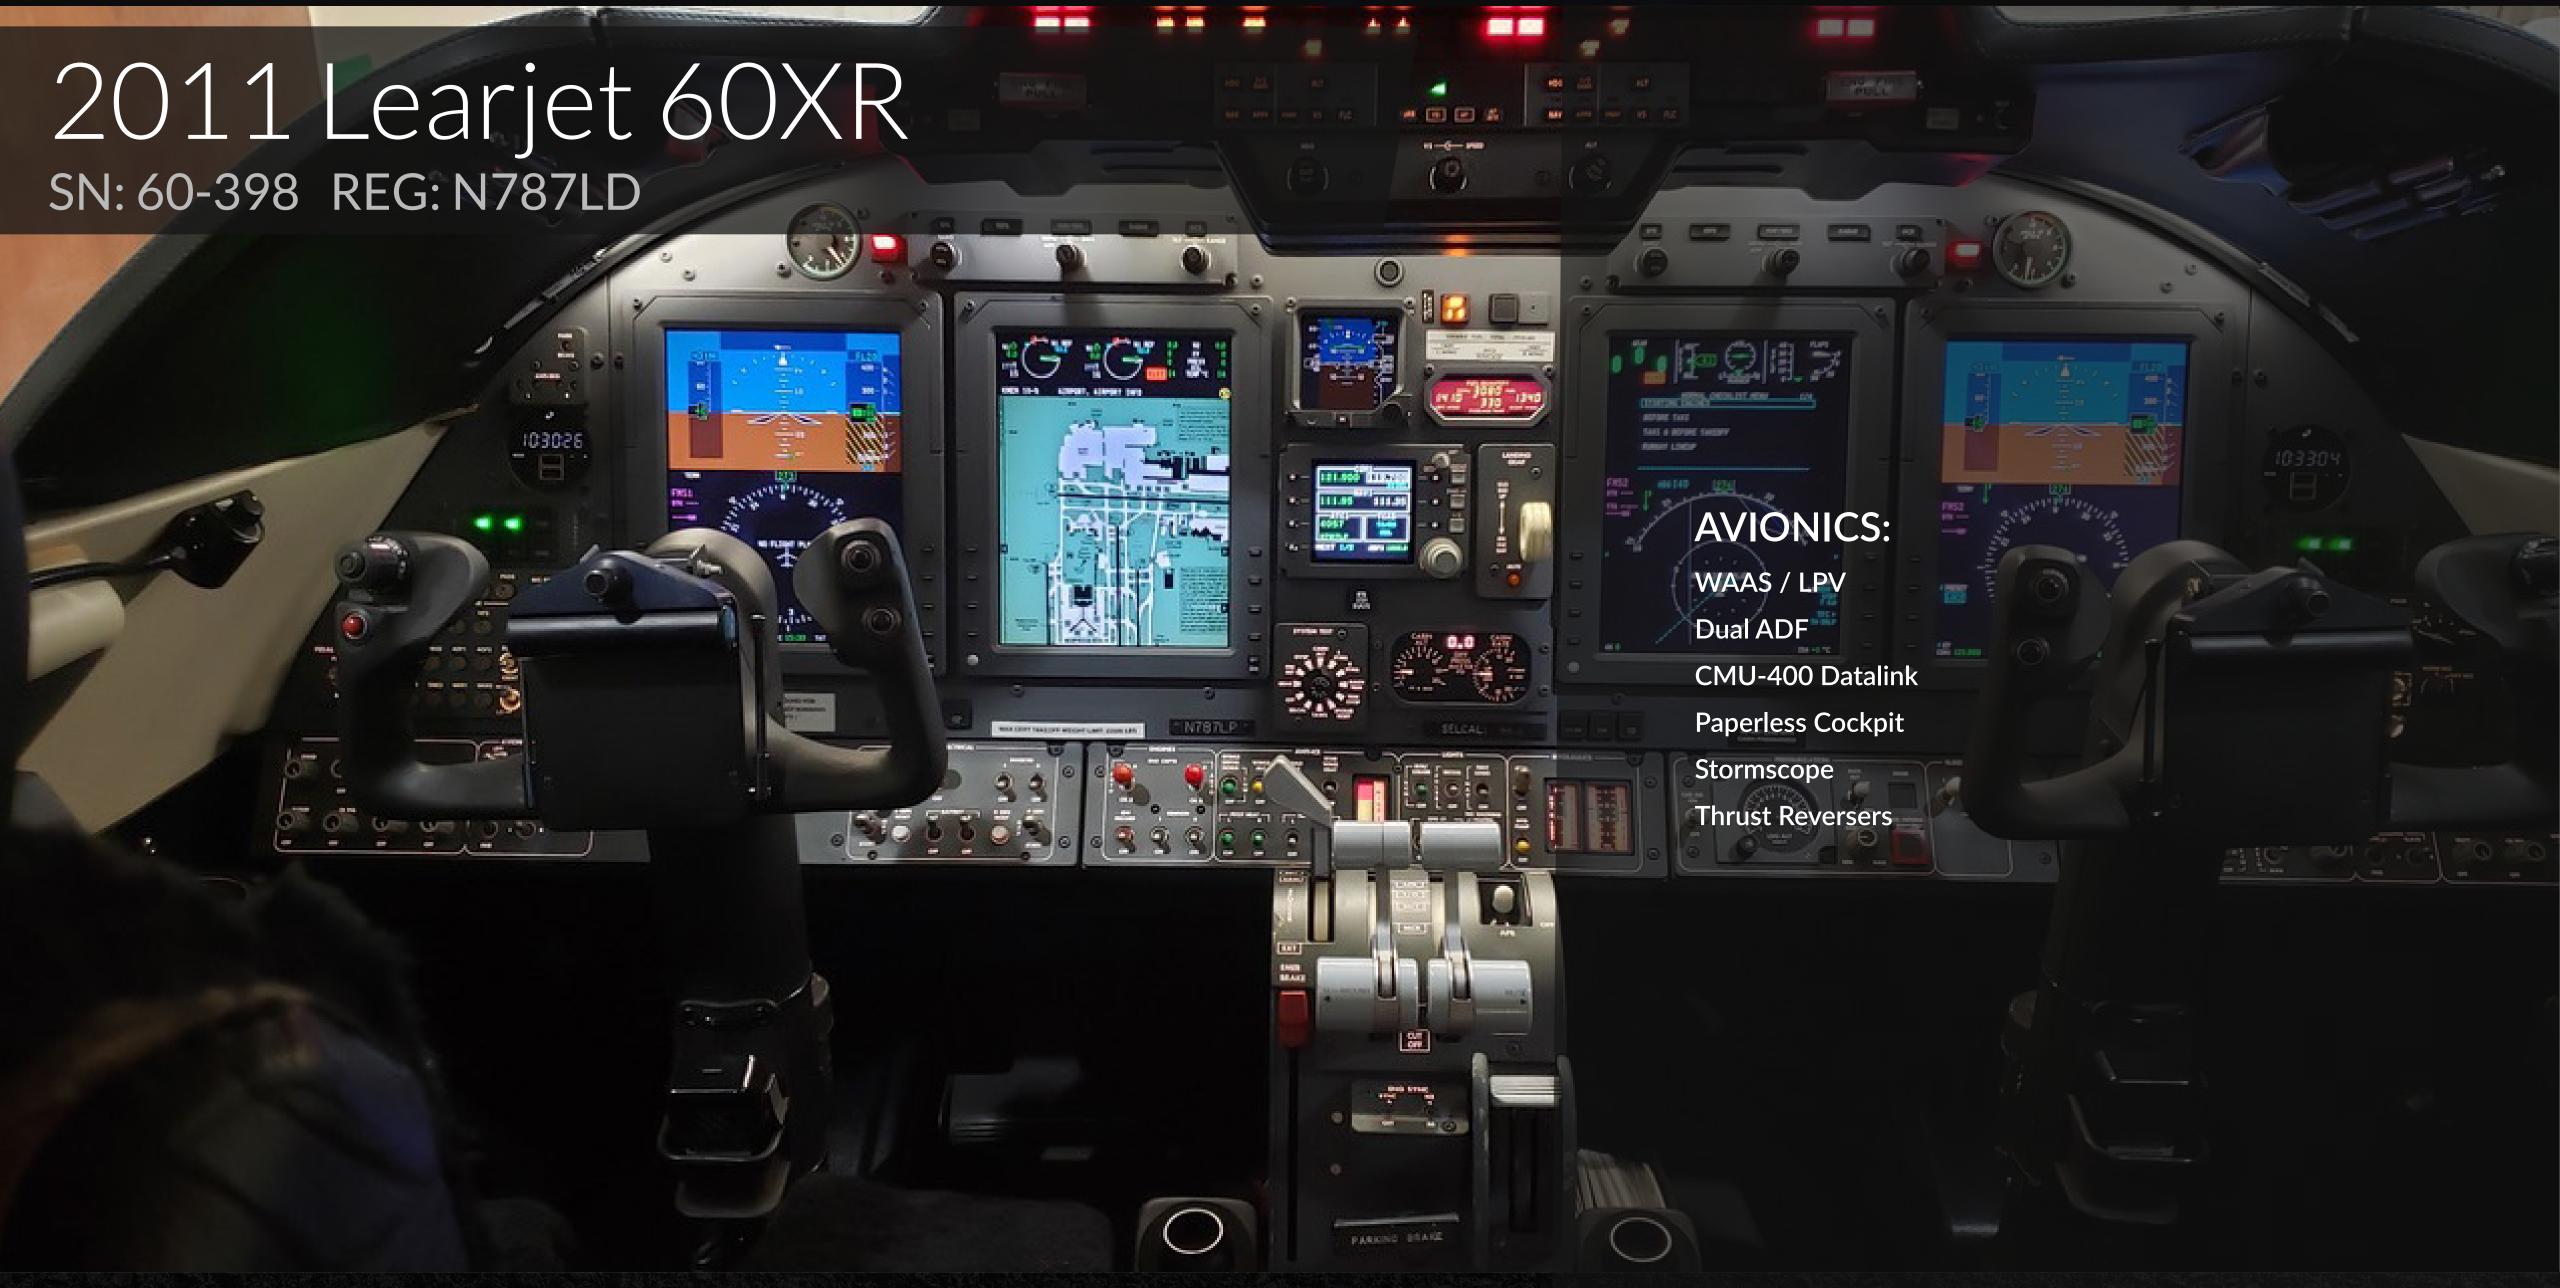

### **STANDARD EQUIPMENT:**

Terrain Awareness & Warning System

**Traffic Collision Avoidance System** 

**Dual Flight Management Systems** 

**Emergency Locator Transmitter** 

### ADDITIONAL EQUIPMENT

Cockpit: ADS-B Out, WAAS/LPV, thrust reversers voice commmand warning system, CMU-400 datalink weather/communications, 406 ELT, dual MD-93 USB flight clocks (certified installation), Collins DBU-5010E

USB data loader, pedestal-mounted Hobbs meter, dual IFIS

Crew Accessories: Paperless cockpit, 28-volt DC power outlet, electronic checklist

Equipment: Thrust reverser, ice detection, Med-Aire first aid kit, portable breathing equipment

Lights: Devore logo, LoPresti Boom Beam recognition