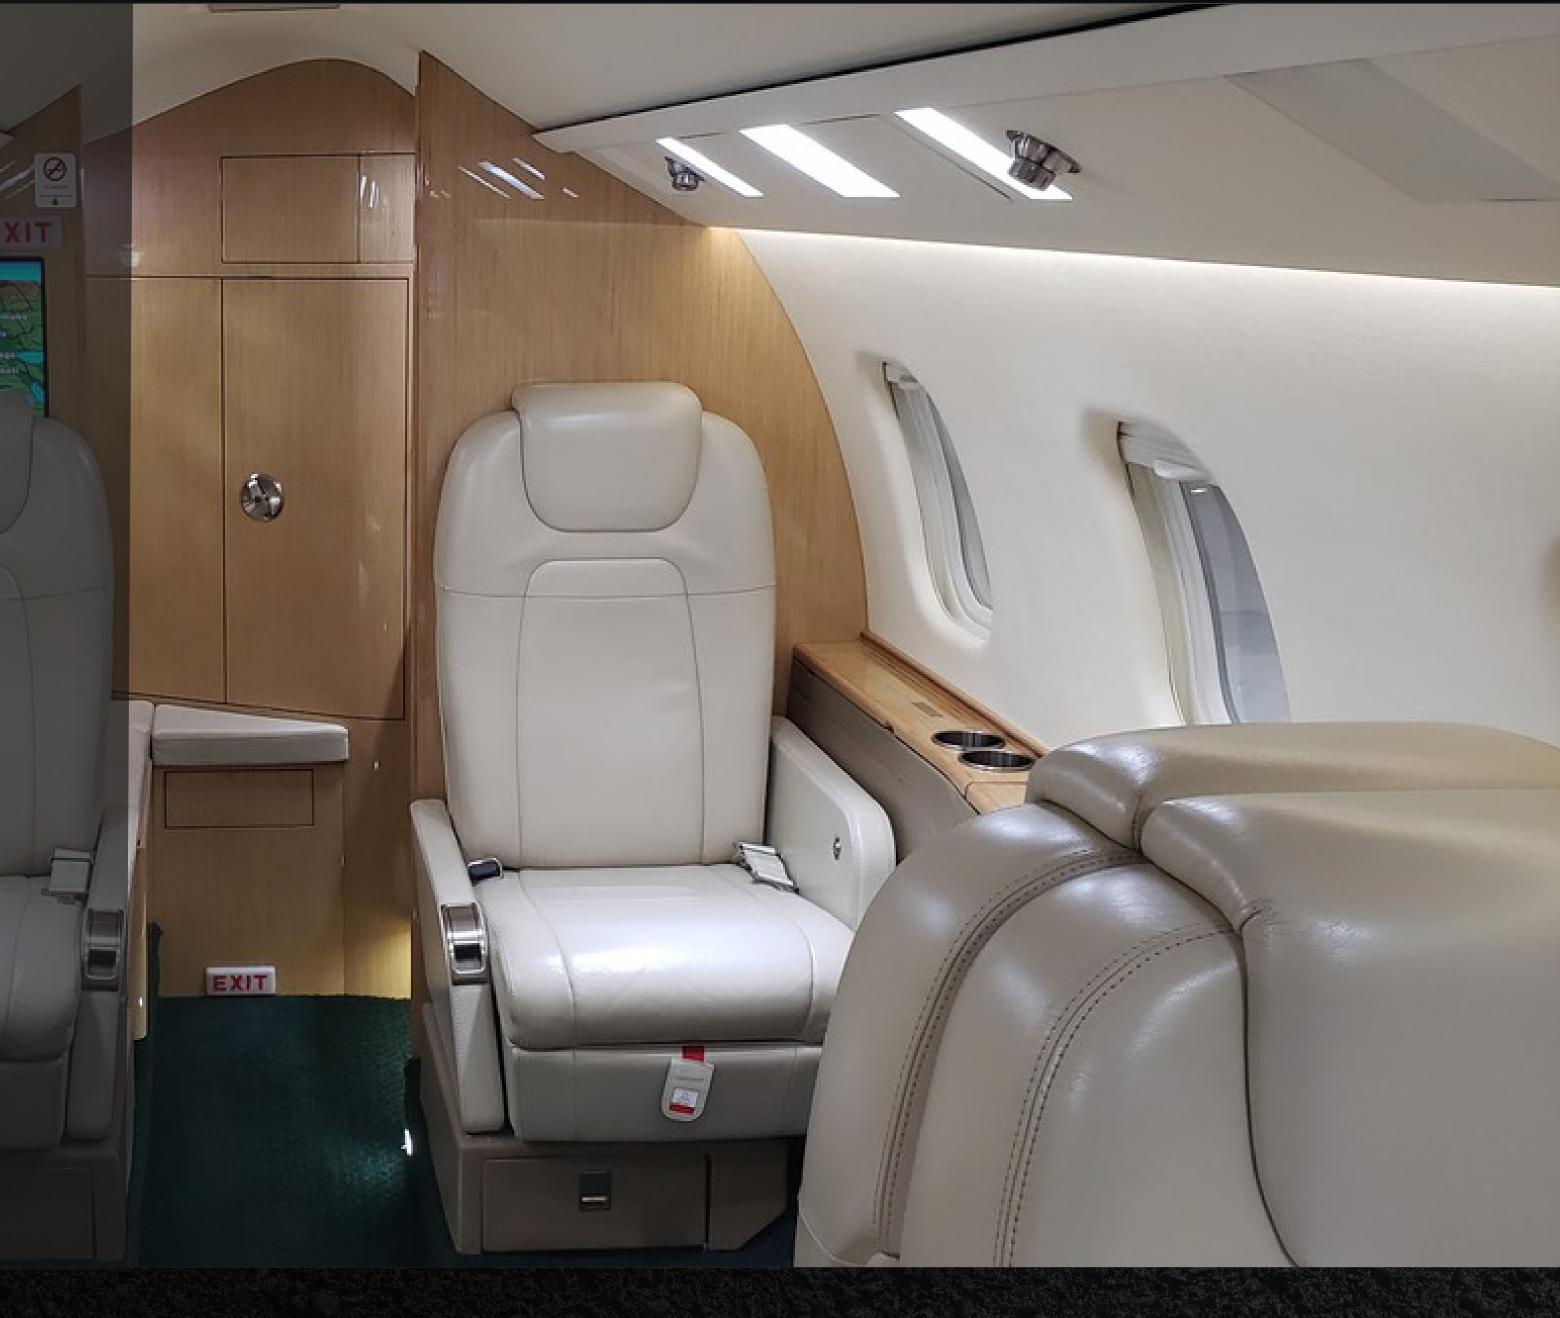

### **INTERIOR:**

Configuration/PAX: Executive/8 passengers

Seating: Forward right side 2-place divan, aft club seats

Refreshment: Right side forward galley w/microwave

Entertainment: Airshow 410 w/bulkhead-mounted

LCD display

Accessories: 110-volt AC power outlets

Business: Aviator 350 onboard internet w/Wi-Fi

Storage: Slimline coat closet, internal aft baggage

compartment

Lavatory: Externally-serviceable flushing belted w/

adjacent sink