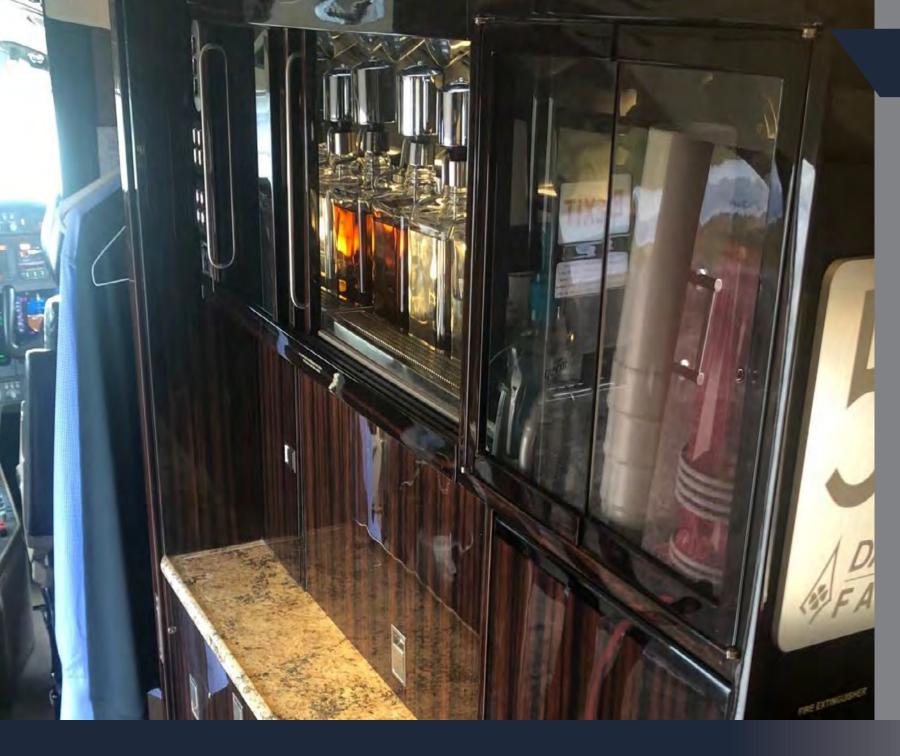

# NEW CUSTOM INTERIOR DETAILS (2014)

Nine passenger executive interior features four club seats in the forward cabin in a custom foam design, completed with Ascot Bittersweet leather and Stingray embossed Shagarrett Beachwood leather inserts. Lower side panels and table inserts are also covered with Stingray embossed Shagarrett Beechwood leather. Aft cabin features two additional custom club seats of the same design, opposite a three-place sofa covered in custom truffle fabric, and aft lavatory with vanity. Overtufted 100% custom wool carpet lays throughout the cabin, woodwork is African Macssor Ebony Veneer. Forward galley features custom Quartz countertops, TIA hot oven, coffee maker, and dual ice drawers.