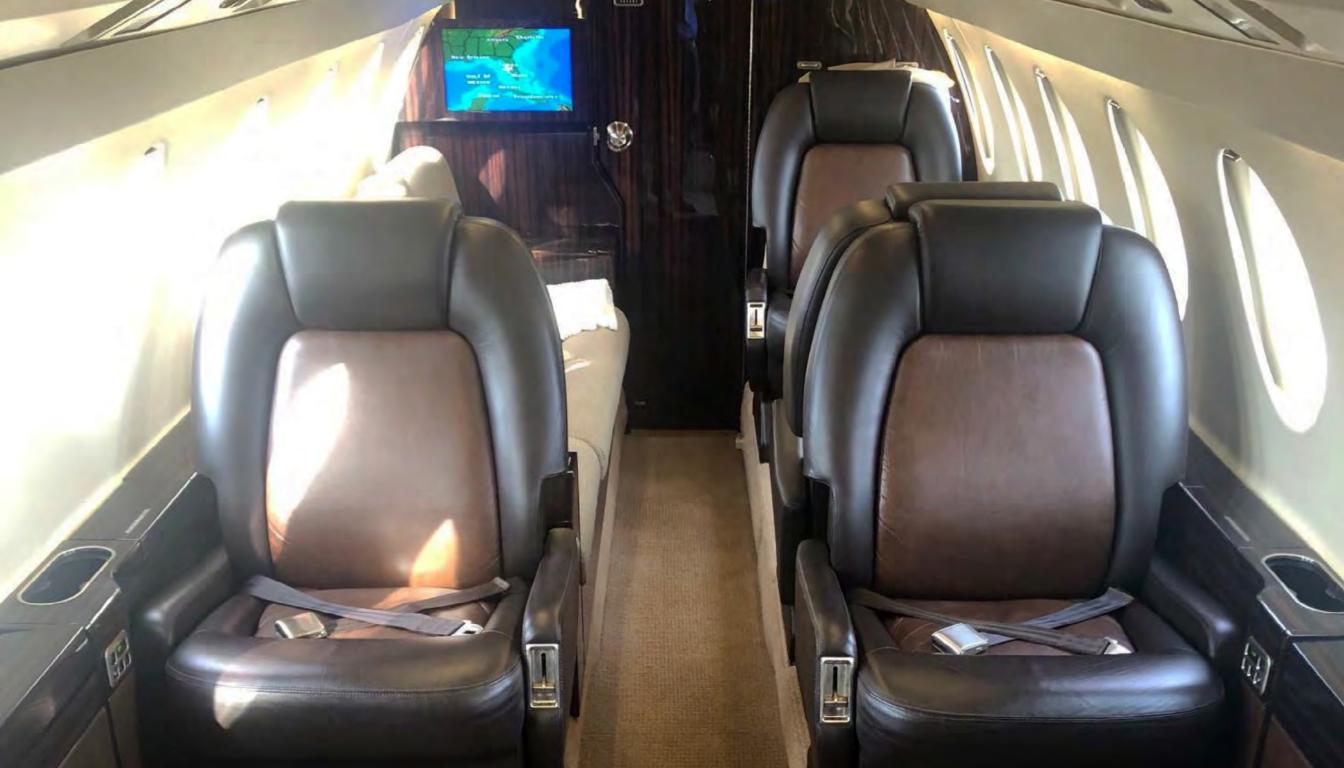

# NEW CUSTOM INTERIOR DETAILS (2014)

Nine passenger executive interior features four club seats in the forward cabin in a custom foam design, completed with Ascot Bittersweet leather and Stingray embossed Shagarrett Beachwood leather inserts. Lower side panels and table inserts are also covered with Stingray embossed Shagarrett Beechwood leather. Aft cabin features two additional custom club seats of the same design, opposite a three-place sofa covered in custom truffle fabric, and aft lavatory with vanity. Overtufted 100% custom wool carpet lays throughout the cabin, woodwork is African Macssor Ebony Veneer. Forward galley features custom Quartz countertops, TIA hot oven, coffee maker, and dual ice drawers.