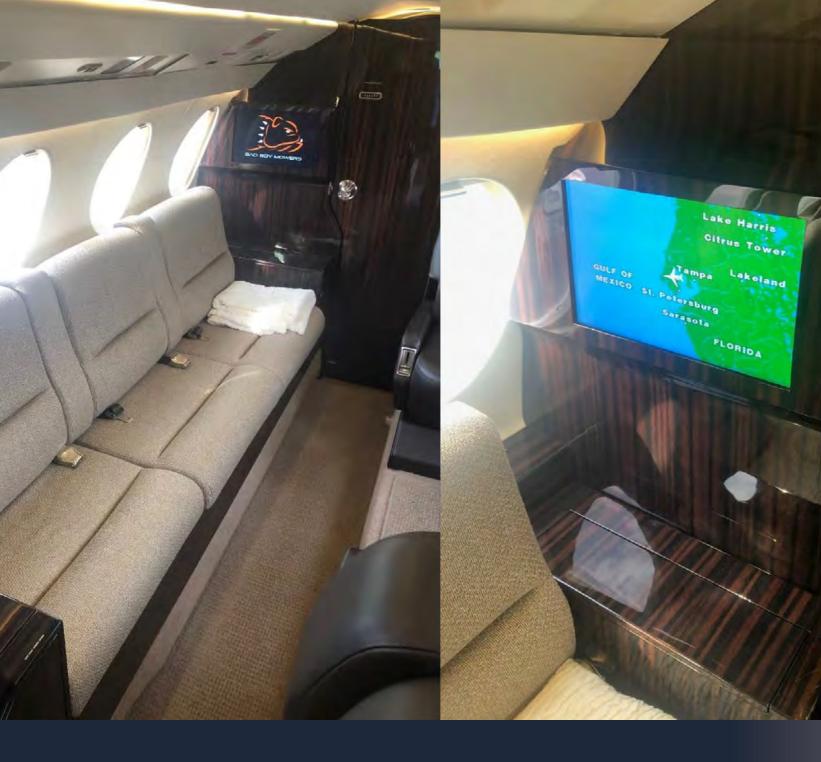

# NEW CUSTOM INTERIOR DETAILS (2014)

Nine passenger executive interior features four club seats in the forward cabin in a custom foam design, completed with Ascot Bittersweet leather and Stingray embossed Shagarrett Beachwood leather inserts. Lower side panels and table inserts are also covered with Stingray embossed Shagarrett Beechwood leather. Aft cabin features two additional custom club seats of the same design, opposite a three-place sofa covered in custom truffle fabric, and aft lavatory with vanity. Overtufted 100% custom wool carpet lays throughout the cabin, woodwork is African Macssor Ebony Veneer. Forward galley features custom Quartz countertops, TIA hot oven, coffee maker, and dual ice drawers.