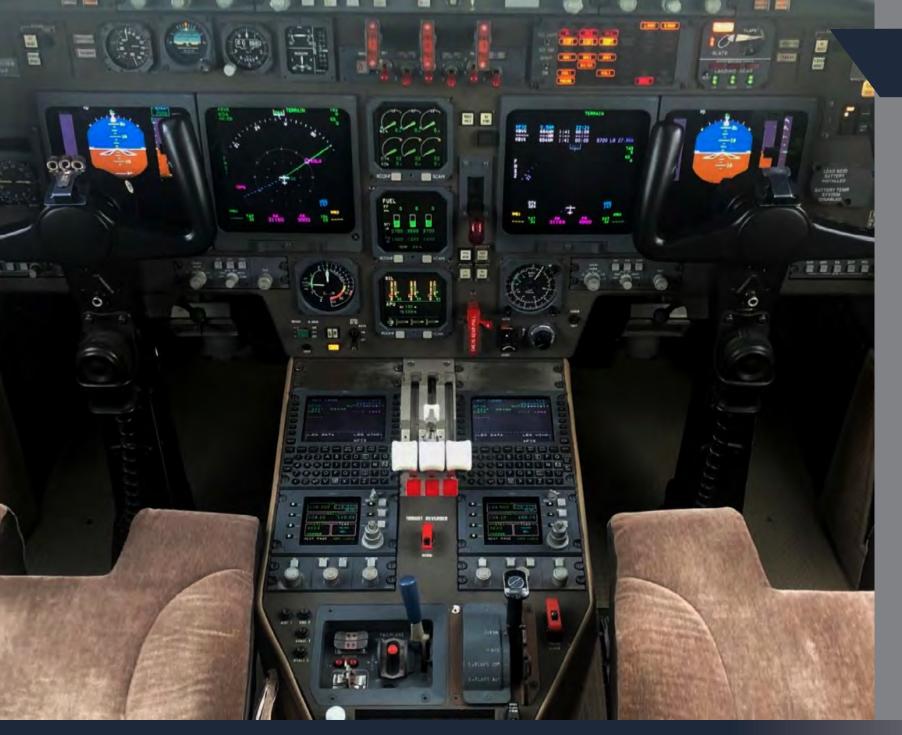

#### **AVIONICS**

FOUR TUBE EDS/COLLINS PROLINE IV **TRIPLE COLLINS CHF-422 COMMS** DUAL COLLINS DME-442 DME DUAL COLLINS TDR-94D TDR COLLINS TWR-850 RADAR DUAL COLLINS FMS-6000 FMS DUAL COLLINS GPS-4000 GPS 2 HONEYWELL LASEREF III INERTIAL DUAL COLLINS HF-9000 W/SELCAL HF DUAL COLLINS VIR-432 NAV'S DUAL COLLINS ADF-462 ADF COLLINS TCAS94 W/CHANGE 7 TCAS ALLIED SIGNAL AFIS HONEYWELL MARK V EGPWS ALLIED SIGNAL CVR ALLIED SIGNAL SS FLIGHT RECORDER COLLINS APS-4000 AUTOPILOT