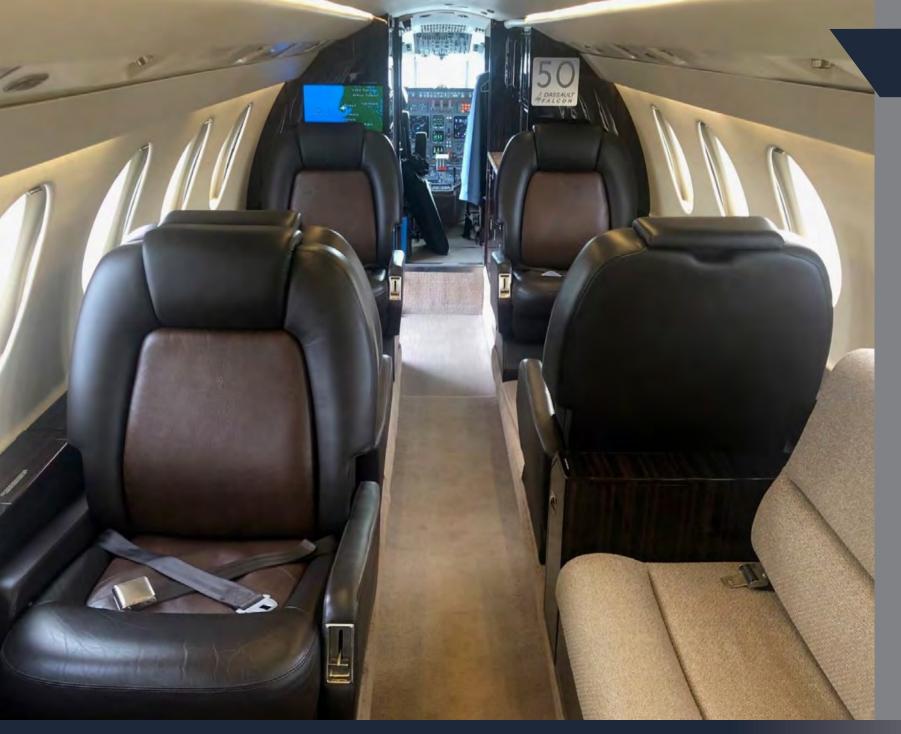

# NEW CUSTOM INTERIOR DETAILS (2014)

Nine passenger executive interior features four club seats in the forward cabin in a custom foam design, completed with Ascot Bittersweet leather and Stingray embossed Shagarrett Beachwood leather inserts. Lower side panels and table inserts are also covered with Stingray embossed Shagarrett Beechwood leather. Aft cabin features two additional custom club seats of the same design, opposite a three-place sofa covered in custom truffle fabric, and aft lavatory with vanity. Overtufted 100% custom wool carpet lays throughout the cabin, woodwork is African Macssor Ebony Veneer. Forward galley features custom Quartz countertops, TIA hot oven, coffee maker, and dual ice drawers.